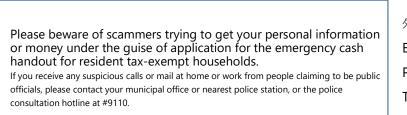

## 4. Important Notes

Please inform us via the contact provided at the top , if any of  $1 \sim 4$  below applies to you.

①As of 1 Dec 2023, all household members are dependents of other relatives etc. who are paying resident tax.

②As of 1 Dec 2023, there is/are household member(s) receiving an unreported salary subject to resident tax.

③Household has already received the emergency cash handout for resident tax-exempt households (top-up)

④I wish to forfeit this cash handout.

%If it is discovered that any of the above applies to you, you may be required to forfeit the cash handout even if it has already been paid.

English Português Tiếng Việt